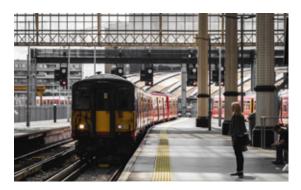

# Excellent transport links.

Farnborough train station, with direct rail links to London Waterloo in just 30 minutes, is a 14 mins walk (5 mins by car). If you're travelling by car, road access to and from Westmead House is excellent. The A331 (Blackwater Valley route) provides swift access to the M3 (and the national motorway networks) via J4 and the A3 via the dual carriageway A331.