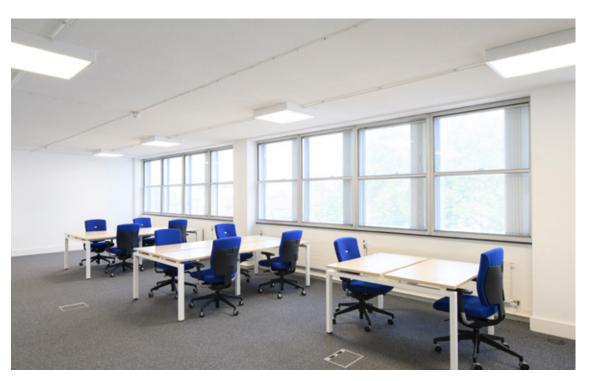

# Office space designed by you.

Office suites at Westmead House are a blank canvas, giving you the flexibility to create a workspace of your own.

Newly refurbished throughout, fresh and bright offices include LED lighting, highspeed internet and far reaching views.