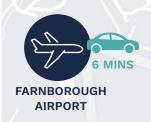

# Close to the airport.

<u>Farnborough Airport</u>, the Business Aviation Gateway to London, and the fantastic <u>Aviator Hotel</u> – ideal for corporate entertaining – are 6 minutes by car or a 15 minute walk away.