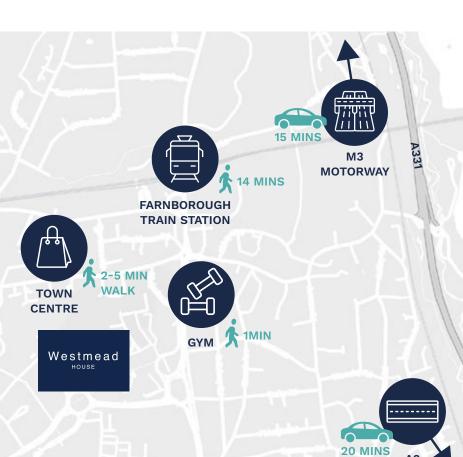

### Location

## One step from the town centre...

Westmead House is right in the heart of Farnborough – a short walk from the town's main shopping centre with outstanding local amenities, major High Street shops, coffee shops, gyms, bars, and restaurants.

# Excellent transport links.

Farnborough train station, with direct rail links to London Waterloo in just 30 minutes, is a 14 mins walk (5 mins by car). If you're travelling by car, road access to and from Westmead House is excellent. The A331 (Blackwater Valley route) provides swift access to the M3 (and the national motorway networks) via J4 and the A3 via the dual carriageway A331.

# Close to the airport.

<u>Farnborough Airport</u>, the Business Aviation Gateway to London, and the fantastic <u>Aviator Hotel</u> – ideal for corporate entertaining – are 6 minutes by car or a 15 minute walk away.